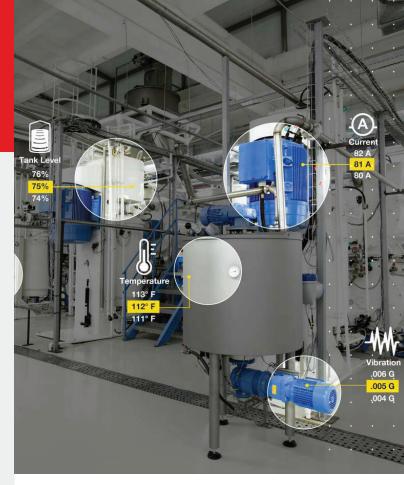

## ADVANTAGES ASSET MONITORING GATEWAY WITH SNAP ID<sup>™</sup>

- Collects and provides data from nearly any asset
- Measures vibration, differential pressure, temperature & humidity, tank level, and more
- Quick and simple deployment
  - · User-friendly setup
  - · Automatic sensor recognition
- Real-time data access for maintenance and production teams
  - Make informed decisions, plan maintenance, and maximize uptime
- Monitors equipment like conveyors, fans, pumps, motors, and more
- Access data locally using the onboard touchscreen display or remotely via Banner's Cloud Data Services platform