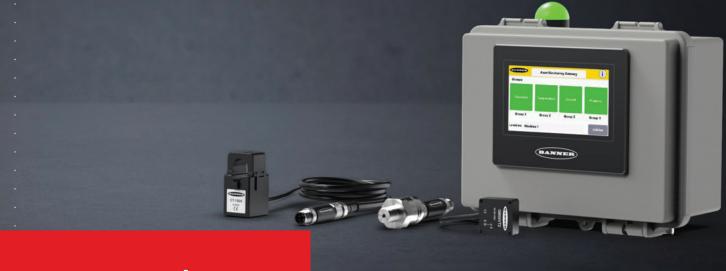

### ASSET MONITORING GATEWAY

### WITH SNAP ID™

Get real-time insights into the operation and performance of assets in your facility with Banner's Asset Monitoring Gateway (AMG) with SNAP ID™. By collecting and analyzing data from up to 20 connected sensors, the Asset Monitoring Gateway helps you make informed decisions about an asset: decisions that can increase productivity, save energy, and prevent unexpected downtime and maintenance. The gateway features a user-friendly, no-code setup and the ability to automatically recognize an array of compatible wired sensors. Easily select sensors that fit your application and monitor almost any asset in your facility.

## ADVANTAGES ASSET MONITORING GATEWAY WITH SNAP ID<sup>™</sup>

- Collects and provides data from nearly any asset
- Measures vibration, differential pressure, temperature & humidity, tank level, and more
- Quick and simple deployment
  - · User-friendly setup
  - · Automatic sensor recognition
- Real-time data access for maintenance and production teams
  - Make informed decisions, plan maintenance, and maximize uptime
- Monitors equipment like conveyors, fans, pumps, motors, and more
- Access data locally using the onboard touchscreen display or remotely via Banner's Cloud Data Services platform