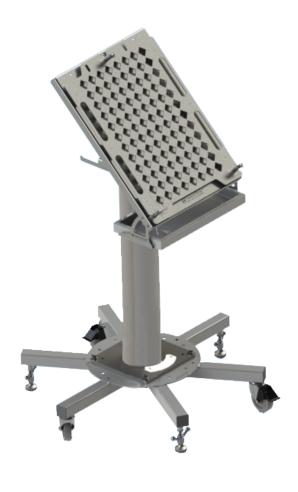

## 45° Parts Feeder Kit

This kit includes:

- Parts platform
- 45° base adapter
- Template storage rack
- Catch pan & brackets

# Template Parts Platform Base Adapter Catch Pan & Storage Rack Cobot Pedestal Mobile Base Anchor