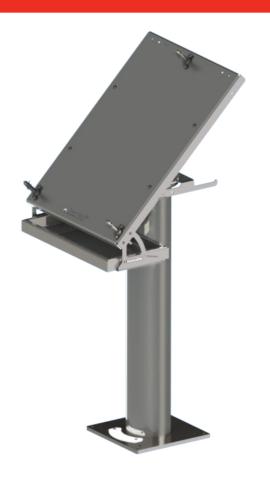

## 45° Parts Feeder Kit

This kit includes:

- Parts platform
- 45° base adapter
- Template storage rack
- Catch pan & brackets

# Template Parts Platform Base Adapter Catch Pan & Storage Rack Cobot Pedestal Mobile Base Anchor