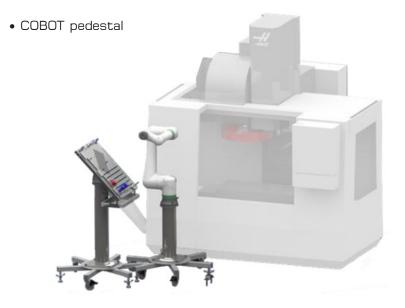

Parts feeders are great for machine tending needs because feeders:

- Hold finished or blank parts
- Come in a variety of templates
- Can be utilized with or without mobile bases
- Are built with heavy duty stainless-steel
- Are able to collaborate with robots

## 45° Parts Feeder Kit

This kit includes:

- Parts platform
- 45° base adapter
- Template storage rack
- Catch pan & brackets

# **John Henry Foster Solutions**

RB-PPS-12CB200-45KIT - Kit with 12" COBOT Pedestal

RB-PPS-18CB200-45KIT - Kit with 18" COBOT Pedestal

RB-PPS-24CB200-45KIT - Kit with 24" COBOT Pedestal

RB-PPS-30CB200-45KIT - Kit with 30" COBOT Pedestal

RB-PPS-36CB200-45KIT - Kit with 36" COBOT Pedestal

RB-PPS-48CB200-45KIT - Kit with 48" COBOT Pedestal

# Template Parts Platform Base Adapter Catch Pan & Storage Rack Cobot Pedestal Mobile Base Anchor